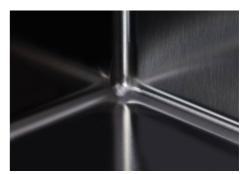

te waste collection systems.                                         |
|---------------------|-------------------------------------------------------------------------------------------------------------------------------------------------------------------------------------------------------|
| Small radius        | Bowls with squared shapes with a modern design and an increased capacity, for a minimal aesthetics connected with an extreme practicity.                                                              |
| Space waste fitting | The elegant SPACE steel cap closes the drain and leaves no visible residues collected in the basket below. Space also has a small footprint and allows the optimal use of the under-sink compartment. |

### **TECHNICAL DATA**





#### **GALLERY**













#### **OPTIONAL ACCESSORIES**



Glass chopping board 8631 300



**HPDE Twin chopping board** 8644 101



Stainless steel plate rack 8100 303 \* only in combination with the accessory 8644 101



Stainless steel plate rack 8100 201



Stainless steel plate rack only usable in combination with the accessories 8644 003

8100 154



White bowl 8153 100



Graters kit with ring-holder and food collection tray

8159 101

\* only in combination with the accessory 8644 101



Iroko-wood sliding chopping board with stainless steel colander

8644 044



Stainless steel basket 8611 000



#### Stainless steel perforated tray

8151 000

\* only in combination with the accessory 8644 101

#### **RECOMMENDED PAIRINGS**



Mixer Tap Skin Gun Metal

8424 856



**VOLTA GUN METAL** 

8491 106