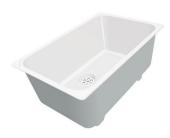

### Sink Skin Double Gun Metal

Kitchen Sinks Code: 4455 046

#### **DETAILS**

| Coloring                      | Gun Metal                                                       |
|-------------------------------|-----------------------------------------------------------------|
| Edge/Installation Type        | Flush-mount   Top-mount                                         |
| Finish                        | PVD                                                             |
| Material                      | AISI 304 stainless steel                                        |
| Texture                       | Foster brushed                                                  |
| Base                          | 80 cm                                                           |
| Dimensions                    | 750 x 440 mm                                                    |
| Standard fittings             | Fixing hooks, gasket, drain, overflow and siphon, boxed packing |
| Mixer holes                   | No standard holes                                               |
| Dimensions  Standard fittings | Fixing hooks, gasket, drain, overflow and siphon, boxed packing |

| Built-in hole                 | View technical data sheet                                                                                                                                                                                                                                                                                                                      |
|-------------------------------|------------------------------------------------------------------------------------------------------------------------------------------------------------------------------------------------------------------------------------------------------------------------------------------------------------------------------------------------|
| Drainer                       | No                                                                                                                                                                                                                                                                                                                                             |
| Width                         | 75 cm                                                                                                                                                                                                                                                                                                                                          |
| Bowl dimension                | 340x400mm                                                                                                                                                                                                                                                                                                                                      |
| Number of bowls               | 2 bowls                                                                                                                                                                                                                                                                                                                                        |
| Waste fitting                 | Drain SPACE 3,5"                                                                                                                                                                                                                                                                                                                               |
| Notes:                        | As the product consists of a single seamless steel surface with no gaps or interstices, the use of garbage disposal and waste fitting with automatic control is not permitted.                                                                                                                                                                 |
| FEATURES                      |                                                                                                                                                                                                                                                                                                                                                |
| Gun Metal                     | The Gun Metal finish is obtained by treating steel with a physical process called PVD (Phisical Vacuum Deposition) which deposits particles of noble metals on the surface. The result is a unique and refined aesthetic effect, and an improvement of the mechanical properties of the steel which is more resistant to impact and scratches. |
| ONE SEAMLESS STEEL<br>SURFACE | The waste-fitting and overflow are moulded on the sink. The product is therefore made out of one seamless steel surface, without gaps or interstices. A great plus in terms of hygiene.                                                                                                                                                        |
| Deep bowls                    | This bowls reach an important depth, over 20 cm, thanks to the advanced production technology, that can be offer great capiency and practicity in all the washing operations.                                                                                                                                                                  |
| High thickness                | Imm thick steel. A significant thickness, which guarantees the maximum sturdiness and durability.                                                                                                                                                                                                                                              |
| Perimetral overflow           | The overflow is always a security on the Foster sinks that prevents the overflow of water in case of oversights. The perimeter drain solution improves aesthetics thanks to its square and essential shape.                                                                                                                                    |