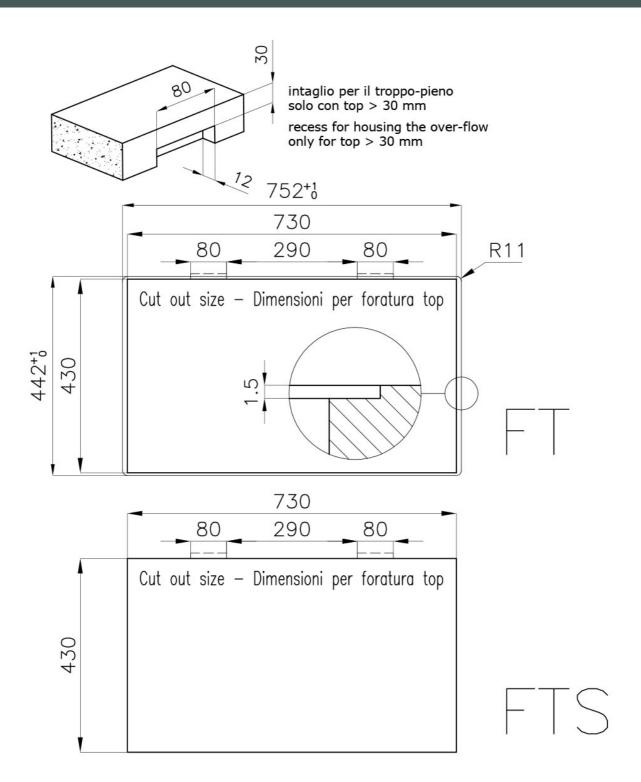

| Built-in hole                 | View technical data sheet                                                                                                                                                                                                                                                                                                                      |
|-------------------------------|------------------------------------------------------------------------------------------------------------------------------------------------------------------------------------------------------------------------------------------------------------------------------------------------------------------------------------------------|
| Drainer                       | No                                                                                                                                                                                                                                                                                                                                             |
| Width                         | 75 cm                                                                                                                                                                                                                                                                                                                                          |
| Bowl dimension                | 340x400mm                                                                                                                                                                                                                                                                                                                                      |
| Number of bowls               | 2 bowls                                                                                                                                                                                                                                                                                                                                        |
| Waste fitting                 | Drain SPACE 3,5"                                                                                                                                                                                                                                                                                                                               |
| Notes:                        | As the product consists of a single seamless steel surface with no gaps or interstices, the use of garbage disposal and waste fitting with automatic control is not permitted.                                                                                                                                                                 |
| FEATURES                      |                                                                                                                                                                                                                                                                                                                                                |
| Gun Metal                     | The Gun Metal finish is obtained by treating steel with a physical process called PVD (Phisical Vacuum Deposition) which deposits particles of noble metals on the surface. The result is a unique and refined aesthetic effect, and an improvement of the mechanical properties of the steel which is more resistant to impact and scratches. |
| ONE SEAMLESS STEEL<br>SURFACE | The waste-fitting and overflow are moulded on the sink. The product is therefore made out of one seamless steel surface, without gaps or interstices. A great plus in terms of hygiene.                                                                                                                                                        |
| Deep bowls                    | This bowls reach an important depth, over 20 cm, thanks to the advanced production technology, that can be offer great capiency and practicity in all the washing operations.                                                                                                                                                                  |
| High thickness                | Imm thick steel. A significant thickness, which guarantees the maximum sturdiness and durability.                                                                                                                                                                                                                                              |
| Perimetral overflow           | The overflow is always a security on the Foster sinks that prevents the overflow of water in case of oversights. The perimeter drain solution improves aesthetics thanks to its square and essential shape.                                                                                                                                    |