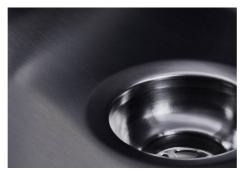

| Built-in hole                 | View technical data sheet                                                                                                                                                                                                                                                                                                                      |
|-------------------------------|------------------------------------------------------------------------------------------------------------------------------------------------------------------------------------------------------------------------------------------------------------------------------------------------------------------------------------------------|
| Drainer                       | No                                                                                                                                                                                                                                                                                                                                             |
| Width                         | 75 cm                                                                                                                                                                                                                                                                                                                                          |
| Bowl dimension                | 340x400mm                                                                                                                                                                                                                                                                                                                                      |
| Number of bowls               | 2 bowls                                                                                                                                                                                                                                                                                                                                        |
| Waste fitting                 | Drain SPACE 3,5"                                                                                                                                                                                                                                                                                                                               |
| Notes:                        | As the product consists of a single seamless steel surface with no gaps or interstices, the use of garbage disposal and waste fitting with automatic control is not permitted.                                                                                                                                                                 |
| FEATURES                      |                                                                                                                                                                                                                                                                                                                                                |
| Gun Metal                     | The Gun Metal finish is obtained by treating steel with a physical process called PVD (Phisical Vacuum Deposition) which deposits particles of noble metals on the surface. The result is a unique and refined aesthetic effect, and an improvement of the mechanical properties of the steel which is more resistant to impact and scratches. |
| ONE SEAMLESS STEEL<br>SURFACE | The waste-fitting and overflow are moulded on the sink. The product is therefore made out of one seamless steel surface, without gaps or interstices. A great plus in terms of hygiene.                                                                                                                                                        |
| Deep bowls                    | This bowls reach an important depth, over 20 cm, thanks to the advanced production technology, that can be offer great capiency and practicity in all the washing operations.                                                                                                                                                                  |
| High thickness                | Imm thick steel. A significant thickness, which guarantees the maximum sturdiness and durability.                                                                                                                                                                                                                                              |
| Perimetral overflow           | The overflow is always a security on the Foster sinks that prevents the overflow of water in case of oversights. The perimeter drain solution improves aesthetics thanks to its square and essential shape.                                                                                                                                    |