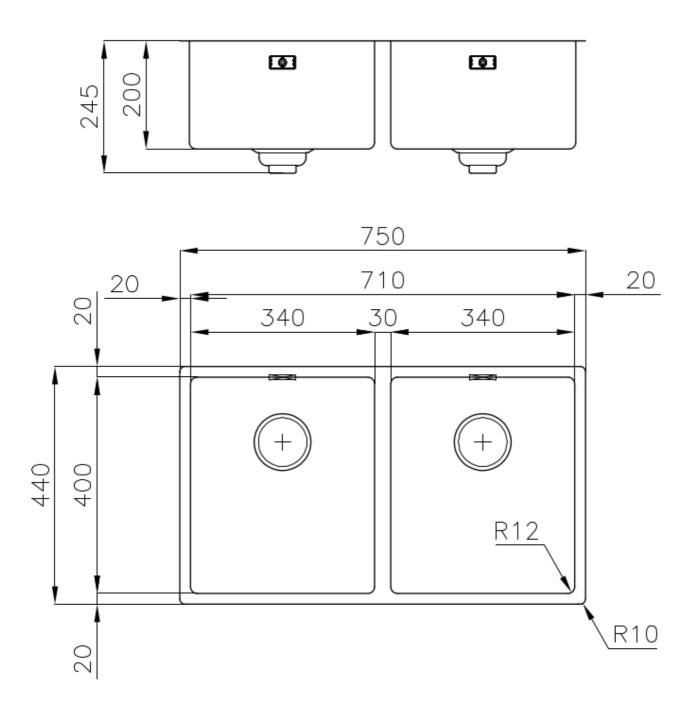

#### **DETAILS**

| Coloring                      | Gun Metal                                                       |
|-------------------------------|-----------------------------------------------------------------|
| Edge/Installation Type        | Flush-mount   Top-mount                                         |
| Finish                        | PVD                                                             |
| Material                      | AISI 304 stainless steel                                        |
| Texture                       | Foster brushed                                                  |
| Base                          | 80 cm                                                           |
| Dimensions                    | 750 x 440 mm                                                    |
| Standard fittings             | Fixing hooks, gasket, drain, overflow and siphon, boxed packing |
| Mixer holes                   | No standard holes                                               |
| Dimensions  Standard fittings | Fixing hooks, gasket, drain, overflow and siphon, boxed packing |

| Built-in hole                 | View technical data sheet                                                                                                                                                                                                                                                                                                                      |
|-------------------------------|------------------------------------------------------------------------------------------------------------------------------------------------------------------------------------------------------------------------------------------------------------------------------------------------------------------------------------------------|
| Drainer                       | No                                                                                                                                                                                                                                                                                                                                             |
| Width                         | 75 cm                                                                                                                                                                                                                                                                                                                                          |
| Bowl dimension                | 340x400mm                                                                                                                                                                                                                                                                                                                                      |
| Number of bowls               | 2 bowls                                                                                                                                                                                                                                                                                                                                        |
| Waste fitting                 | Drain SPACE 3,5"                                                                                                                                                                                                                                                                                                                               |
| Notes:                        | As the product consists of a single seamless steel surface with no gaps or interstices, the use of garbage disposal and waste fitting with automatic control is not permitted.                                                                                                                                                                 |
| FEATURES                      |                                                                                                                                                                                                                                                                                                                                                |
| Gun Metal                     | The Gun Metal finish is obtained by treating steel with a physical process called PVD (Phisical Vacuum Deposition) which deposits particles of noble metals on the surface. The result is a unique and refined aesthetic effect, and an improvement of the mechanical properties of the steel which is more resistant to impact and scratches. |
| ONE SEAMLESS STEEL<br>SURFACE | The waste-fitting and overflow are moulded on the sink. The product is therefore made out of one seamless steel surface, without gaps or interstices. A great plus in terms of hygiene.                                                                                                                                                        |
| Deep bowls                    | This bowls reach an important depth, over 20 cm, thanks to the advanced production technology, that can be offer great capiency and practicity in all the washing operations.                                                                                                                                                                  |
| High thickness                | Imm thick steel. A significant thickness, which guarantees the maximum sturdiness and durability.                                                                                                                                                                                                                                              |
| Perimetral overflow           | The overflow is always a security on the Foster sinks that prevents the overflow of water in case of oversights. The perimeter drain solution improves aesthetics thanks to its square and essential shape.                                                                                                                                    |