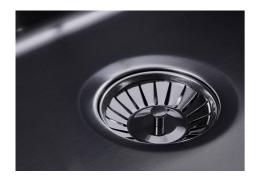

| Built-in hole                 | View technical data sheet                                                                                                                                                                                                                                                                                                                      |
|-------------------------------|------------------------------------------------------------------------------------------------------------------------------------------------------------------------------------------------------------------------------------------------------------------------------------------------------------------------------------------------|
| Drainer                       | No                                                                                                                                                                                                                                                                                                                                             |
| Width                         | 75 cm                                                                                                                                                                                                                                                                                                                                          |
| Bowl dimension                | 340x400mm                                                                                                                                                                                                                                                                                                                                      |
| Number of bowls               | 2 bowls                                                                                                                                                                                                                                                                                                                                        |
| Waste fitting                 | Drain SPACE 3,5"                                                                                                                                                                                                                                                                                                                               |
| Notes:                        | As the product consists of a single seamless steel surface with no gaps or interstices, the use of garbage disposal and waste fitting with automatic control is not permitted.                                                                                                                                                                 |
| FEATURES                      |                                                                                                                                                                                                                                                                                                                                                |
| Gun Metal                     | The Gun Metal finish is obtained by treating steel with a physical process called PVD (Phisical Vacuum Deposition) which deposits particles of noble metals on the surface. The result is a unique and refined aesthetic effect, and an improvement of the mechanical properties of the steel which is more resistant to impact and scratches. |
| ONE SEAMLESS STEEL<br>SURFACE | The waste-fitting and overflow are moulded on the sink. The product is therefore made out of one seamless steel surface, without gaps or interstices. A great plus in terms of hygiene.                                                                                                                                                        |
| Deep bowls                    | This bowls reach an important depth, over 20 cm, thanks to the advanced production technology, that can be offer great capiency and practicity in all the washing operations.                                                                                                                                                                  |
| High thickness                | Imm thick steel. A significant thickness, which guarantees the maximum sturdiness and durability.                                                                                                                                                                                                                                              |
| Perimetral overflow           | The overflow is always a security on the Foster sinks that prevents the overflow of water in case of oversights. The perimeter drain solution improves aesthetics thanks to its square and essential shape.                                                                                                                                    |

| Save space system   | Drain and siphon are designed to leave as much space as possible in the under-sink area, more and more useful today for theseparate waste collection systems.                                         |
|---------------------|-------------------------------------------------------------------------------------------------------------------------------------------------------------------------------------------------------|
| Small radius        | Bowls with squared shapes with a modern design and an increased capacity, for a minimal aesthetics connected with an extreme practicity.                                                              |
| Space waste fitting | The elegant SPACE steel cap closes the drain and leaves no visible residues collected in the basket below. Space also has a small footprint and allows the optimal use of the under-sink compartment. |