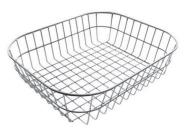

Iroko-wood sliding chopping board with stainless steel colander

8644 044

Stainless steel basket 8611 000