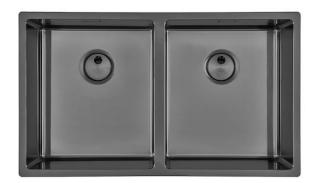

### Sink Skin Double Gun Metal

Kitchen Sinks Code: 4455 046

#### **DETAILS**

| Coloring                      | Gun Metal                                                       |
|-------------------------------|-----------------------------------------------------------------|
| Edge/Installation Type        | Flush-mount   Top-mount                                         |
| Finish                        | PVD                                                             |
| Material                      | AISI 304 stainless steel                                        |
| Texture                       | Foster brushed                                                  |
| Base                          | 80 cm                                                           |
| Dimensions                    | 750 x 440 mm                                                    |
| Standard fittings             | Fixing hooks, gasket, drain, overflow and siphon, boxed packing |
| Mixer holes                   | No standard holes                                               |
| Dimensions  Standard fittings | Fixing hooks, gasket, drain, overflow and siphon, boxed packing |