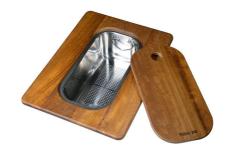

Iroko-wood sliding chopping board with stainless steel colander

8644 044

Stainless steel basket 8611 000