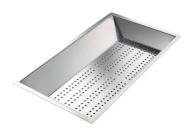

#### Stainless steel perforated tray

8151 000

\* only in combination with the accessory 8644 101